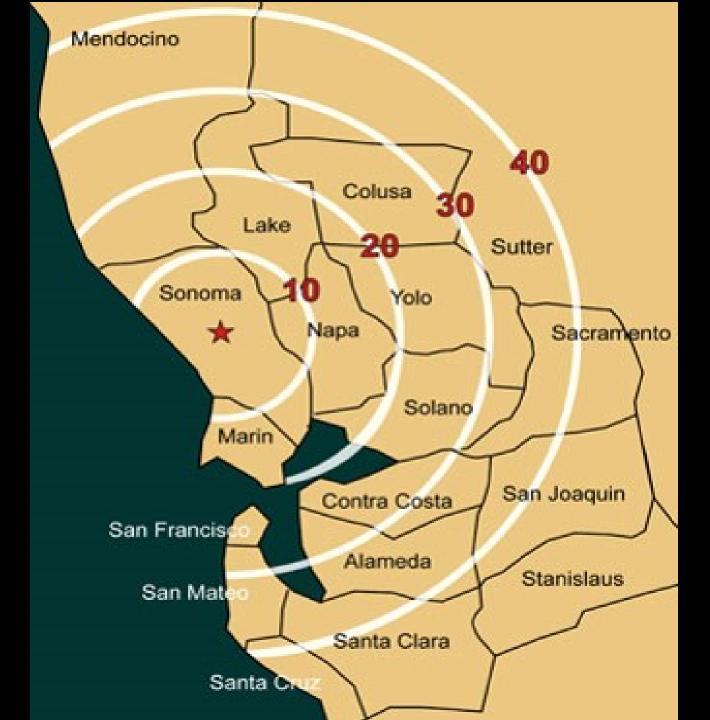

#### Multi-Mission Helicopter

- Henry 1 supports multiple agencies from multiple disciplines - Law, Fire, EMS, SAR
- Henry 1 routinely uses 3 to 4 radio bands while operating in or out of Sonoma County

#### Failed Communication/Failed Mission

- Henry 1 locates a fresh stolen vehicle from Santa Rosa in Marinwood
- The driver parks the stolen vehicle in a residential area in Novato
- Unable to communicate, Henry 1 crew watches as suspect walks past 4 marked patrol cars