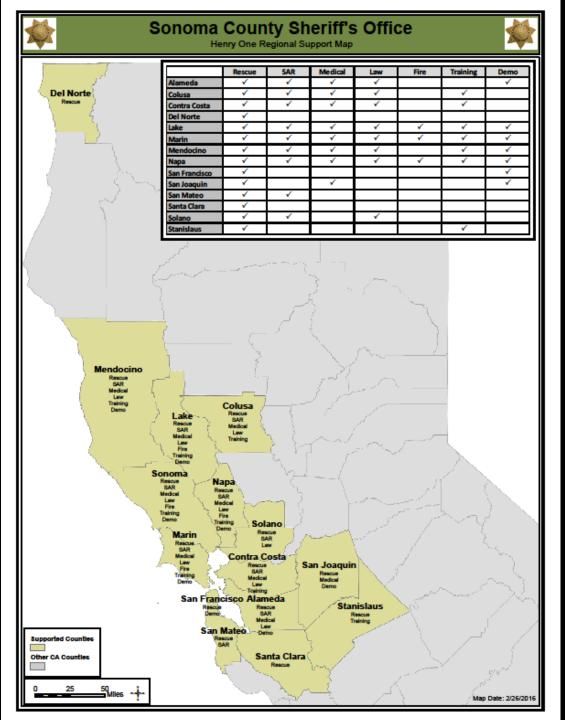

## **Future of Henry 1**

- Flying Summer of 2018
- Twin Engine helicopter
  - Increased safety, speed and range
  - Increased capability (offshore)
  - Return of infrared camera capabilities
- Continued support of Sheriff, BOS and Allied agencies
  - Marin Sheriff, Napa Sheriff, Solano Sheriff,
    Contra Costa Sheriff, Alameda Sheriff, San
    Mateo Sheriff and San Francisco PD