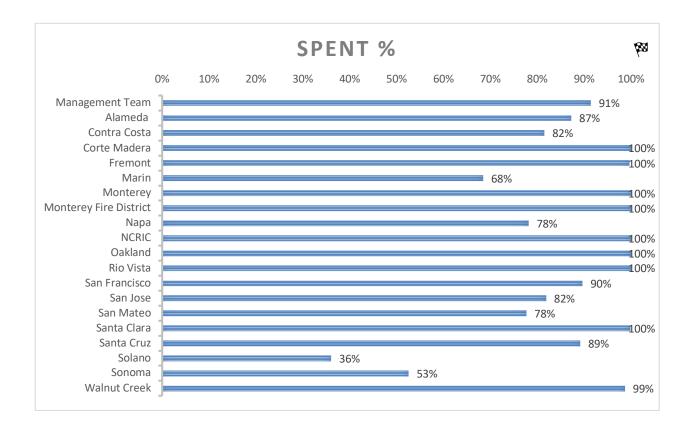

## **Financial Information:**

| Jurisdiction           | Budget    | Spending  | Spent % | Committed |
|------------------------|-----------|-----------|---------|-----------|
| Management Team        | 5,137,002 | 4,695,969 | 91%     | 441,033   |
| Alameda                | 1,374,882 | 1,199,389 | 87%     | 175,493   |
| Contra Costa           | 883,934   | 720,434   | 82%     | 163,500   |
| Corte Madera           | 32,615    | 32,615    | 100%    |           |
| Fremont                | 182,056   | 181,374   | 100%    | 682       |
| Marin                  | 452,979   | 310,085   | 68%     | 142,894   |
| Monterey               | 370,359   | 370,338   | 100%    | 21        |
| Monterey Fire District | 252,295   | 252,295   | 100%    |           |
| Napa                   | 239,209   | 186,950   | 78%     | 52,259    |
| NCRIC                  | 5,281,852 | 5,281,852 | 100%    |           |

| Oakland       | 1,183,000  | 1,183,000  | 100% |           |
|---------------|------------|------------|------|-----------|
| Rio Vista     | 26,077     | 26,077     | 100% |           |
| San Francisco | 3,028,250  | 2,714,622  | 90%  | 313,628   |
| San Jose      | 1,671,258  | 1,368,248  | 82%  | 303,010   |
| San Mateo     | 1,298,866  | 1,009,082  | 78%  | 289,784   |
| Santa Clara   | 519,109    | 518,353    | 100% | 756       |
| Santa Cruz    | 35,425     | 31,579     | 89%  | 3,846     |
| Solano        | 423,700    | 152,808    | 36%  | 270,892   |
| Sonoma        | 267,782    | 140,769    | 53%  | 127,013   |
| Walnut Creek  | 81,850     | 80,774     | 99%  | 1,076     |
| Total         | 22,742,500 | 20,456,613 | 90%  | 2,285,887 |