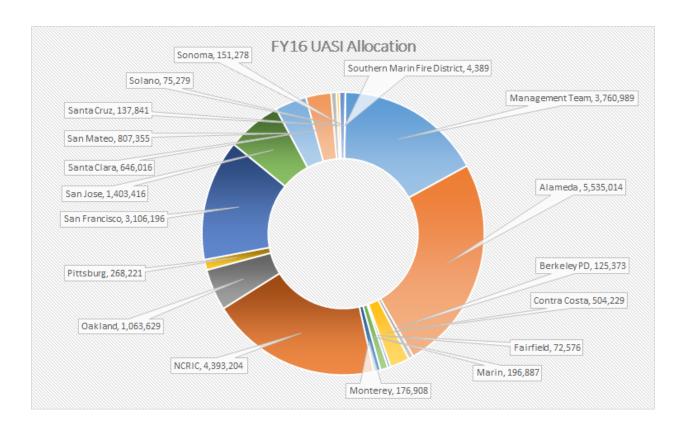

## **Financial Information:**

| Jurisdiction    | Budget    | Spending | Spent % | Committed |
|-----------------|-----------|----------|---------|-----------|
| Management Team | 3,760,989 | 219,016  | 58%     | 3,541,973 |
| Alameda         | 5,535,014 |          |         |           |
| Berkeley PD     | 125,373   |          |         |           |
| Contra Costa    | 504,229   |          |         |           |
| Fairfield       | 72,576    |          |         |           |
| Marin           | 196,887   |          |         |           |
| Monterey        | 176,908   |          |         |           |
| NCRIC           | 4,393,204 |          |         |           |
| Oakland         | 1,063,629 |          |         |           |
| Pittsburg       | 268,221   |          |         |           |

| San Francisco                   | 3,106,196  |         |     |           |
|---------------------------------|------------|---------|-----|-----------|
| San Jose                        | 1,403,416  |         |     |           |
| San Mateo                       | 807,355    |         |     |           |
| Santa Clara                     | 646,016    |         |     |           |
| Santa Cruz                      | 137,841    |         |     |           |
| Solano                          | 75,279     |         |     |           |
| Sonoma                          | 151,278    |         |     |           |
| Southern Marin Fire<br>District | 4,389      |         |     |           |
| Total                           | 22,428,800 | 219,016 | 10% | 3,541,973 |