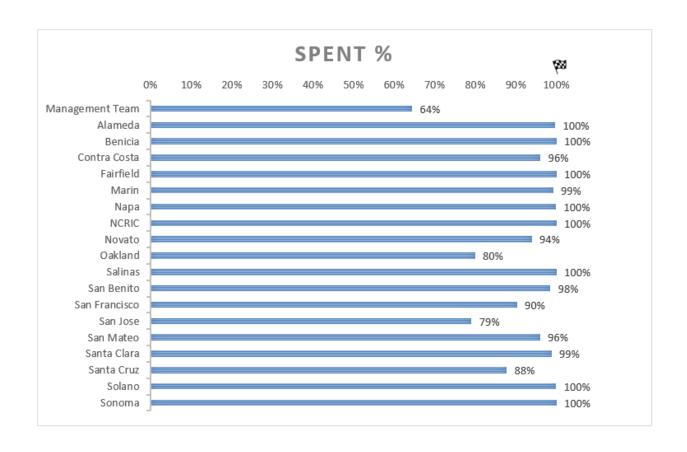

## **Financial Information:**

| Jurisdiction    | Budget    | Spending  | Spent % | Committed |
|-----------------|-----------|-----------|---------|-----------|
| Management Team | 4,071,801 | 2,716,860 | 64%     | 1,500,024 |
| Alameda         | 5,572,378 | 5,553,936 | 100%    | 18,442    |
| Benicia         | 58,553    | 58,553    | 100%    |           |
| Contra Costa    | 620,678   | 596,201   | 96%     | 24,477    |
| Fairfield       | 8,510     | 8,510     | 100%    |           |
| Marin           | 127,781   | 126,698   | 99%     | 1,083     |
| Napa            | 53,069    | 52,995    | 100%    | 74        |
| NCRIC           | 4,130,746 | 4,130,746 | 100%    |           |
| Novato          | 24,999    | 23,473    | 94%     | 1,526     |
| Oakland         | 1,050,000 | 839,138   | 80%     | 210,862   |

| Salinas       | 234,240    | 234,240    | 100% |           |
|---------------|------------|------------|------|-----------|
| San Benito    | 68,894     | 67,851     | 98%  | 1,043     |
| San Francisco | 3,198,188  | 2,886,619  | 90%  | 311,569   |
| San Jose      | 1,000,000  | 790,561    | 79%  | 209,439   |
| San Mateo     | 809,504    | 776,672    | 96%  | 32,832    |
| Santa Clara   | 942,055    | 930,361    | 99%  | 11,694    |
| Santa Cruz    | 330,691    | 290,082    | 88%  | 40,609    |
| Solano        | 119,000    | 118,907    | 100% | 93        |
| Sonoma        | 153,830    | 153,802    | 100% | 28        |
| Total         | 22,720,000 | 20,356,205 | 90%  | 2,339,318 |
|               |            |            |      |           |