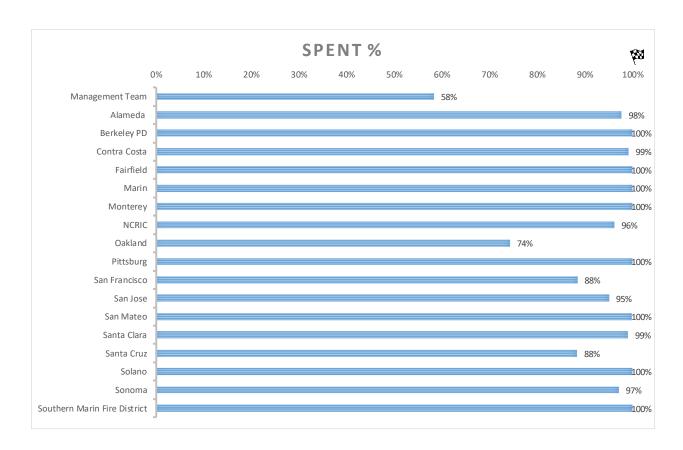

## **Financial Information:**

| Jurisdiction    | Budget    | Spending  | Spent % | Committed |
|-----------------|-----------|-----------|---------|-----------|
| Management Team | 3,960,989 | 2,313,026 | 58%     | 1,647,963 |
| Alameda         | 5,335,014 | 5,214,239 | 98%     | 120,775   |
| Berkeley PD     | 125,373   | 125,373   | 100%    |           |
| Contra Costa    | 504,229   | 500,440   | 99%     | 3,789     |
| Fairfield       | 72,576    | 72,576    | 100%    |           |
| Marin           | 196,887   | 196,841   | 99%     | 46        |
| Monterey        | 191,699   | 191,699   | 100%    |           |

| NCRIC                        | 4,393,204  | 4,228,552  | 96%  | 164,652   |
|------------------------------|------------|------------|------|-----------|
| Oakland                      | 1,063,629  | 790,354    | 74%  | 273,275   |
| Pittsburg                    | 268,221    | 268,221    | 100% |           |
| San Francisco                | 3,106,196  | 2,748,058  | 88%  | 358,138   |
| San Jose                     | 1,599,641  | 1,521,032  | 95%  | 78,609    |
| San Mateo                    | 807,355    | 806,617    | 99%  | 738       |
| Santa Clara                  | 435,000    | 431,028    | 99%  | 3,972     |
| Santa Cruz                   | 137,841    | 121,852    | 88%  | 15,989    |
| Solano                       | 75,279     | 75,279     | 100% |           |
| Sonoma                       | 151,278    | 146,946    | 97%  | 4,332     |
| Southern Marin Fire District | 4,389      | 4,389      | 100% |           |
| Total                        | 22,428,800 | 19,756,522 | 88%  | 2,672,278 |
|                              |            |            |      |           |